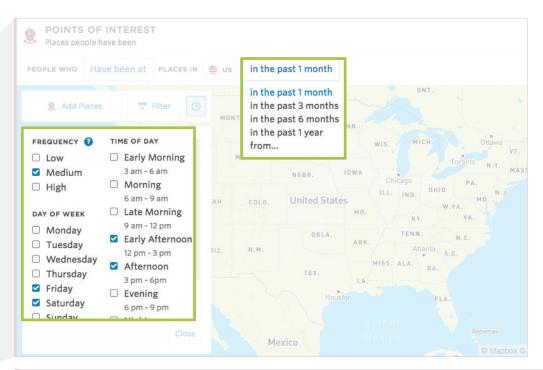

#### Factual's Geopulse Audience Designer allows you to customize your own mobile-first audiences with ease:

- Build nuanced audiences with Factual's demographic attributes and pre-built Behavior Profiles.
- Smart search for over 130 million places, chains and points of interest across 475 categories.
- · Refine your audience by frequency, day-of-week and time-of-day, or specific date range.
- · Target consumers based on the chains they visit, places they travel, and where they live.
- And so much more...