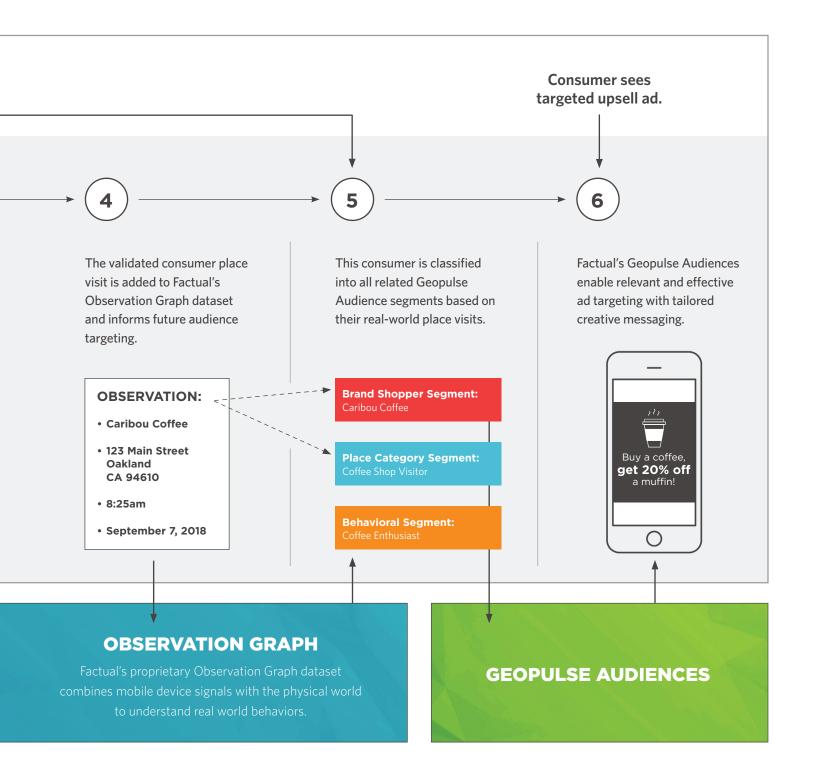

# HOW WE BUILD QUALITY AUDIENCES

Geopulse Audience is powered by Factual's proprietary data assets and technology.