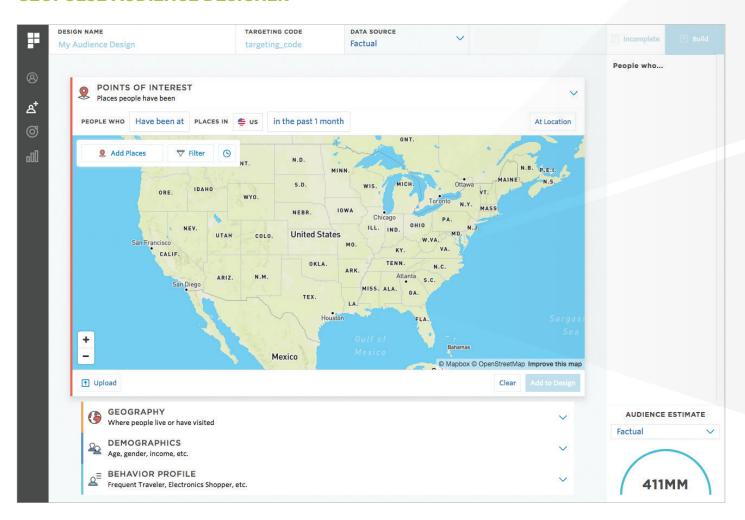

# GEOPULSE CUSTOM AUDIENCES

Use Factual's self-service Geopulse Audience Designer to create your own highly-customized audiences based on mobile users' real world behavior.

#### **GEOPULSE AUDIENCE DESIGNER**

#### Factual's Geopulse Audience Designer allows you to customize your own mobile-first audiences with ease:

- Build nuanced audiences with Factual's demographic attributes and pre-built Behavior Profiles.
- Smart search for over 130 million places, chains and points of interest across 475 categories.
- · Refine your audience by frequency, day-of-week and time-of-day, or specific date range.
- · Target consumers based on the chains they visit, places they travel, and where they live.
- And so much more...