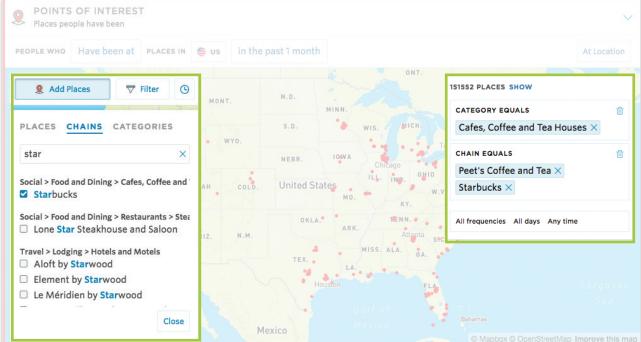

#### Factual's Geopulse Audience Designer allows you to customize your own mobile-first audiences with ease:

- Build nuanced audiences with Factual's demographic attributes and pre-built Behavior Profiles.
- Smart search for over 130 million places, chains and points of interest across 475 categories.
- · Refine your audience by frequency, day-of-week and time-of-day, or specific date range.
- · Target consumers based on the chains they visit, places they travel, and where they live.
- And so much more...